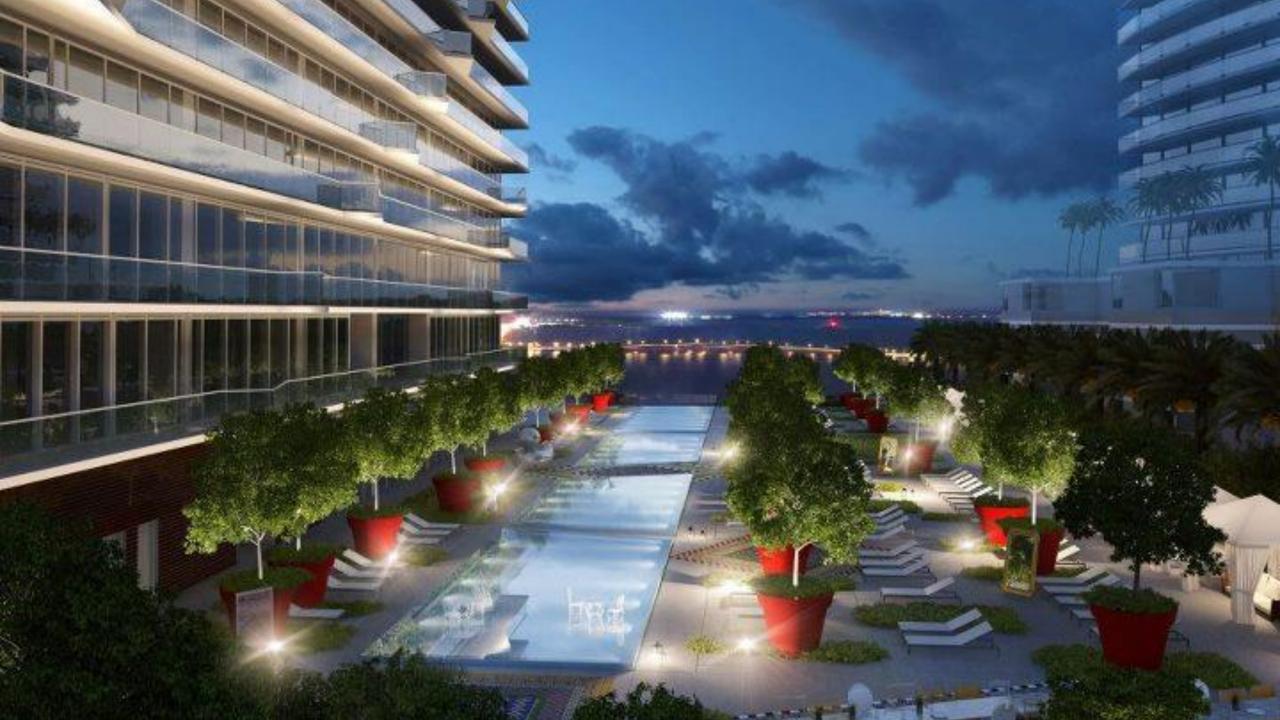

# **SLS Brickell Residences**

Not a Condo Hotel.

SLS Brickell Hotel & Residences is a new project by The Related Group. The project will be located at 1300 South Miami Avenue in Brickell. It will have 450 units, 51 floors, with retail at the ground level featuring 4 on-site restaurants - including world-renowned Katsuya by Stark, Bazaar by Jose Andres, and Michael Schwartz of Michael Genuine . The hotel component of the building will begin at the lobby level and go up to the 9th floor, where there will be an elevated pool, spa deck, and amenities such as the HYDE Bar and Lounge and CIEL Spa. The residential units will be from the 10th to the 51st floors and will have 11 units per floor.

#### Amenities:

9th Floor incredible amenity level includes:

- · State of the art Gym
- · Party Room
- · Screening Room
- · Private Spa
- · 200 long Pool
- · Hyde Lounge
- $\cdot$  Hotel amenities available to condos
- $\cdot$  3000 sqft Business center with private meeting rooms
- · 8000 sqft Ballroom for private events
- $\cdot$  Roof top exclusive POOL and lounge area ONLY for residents