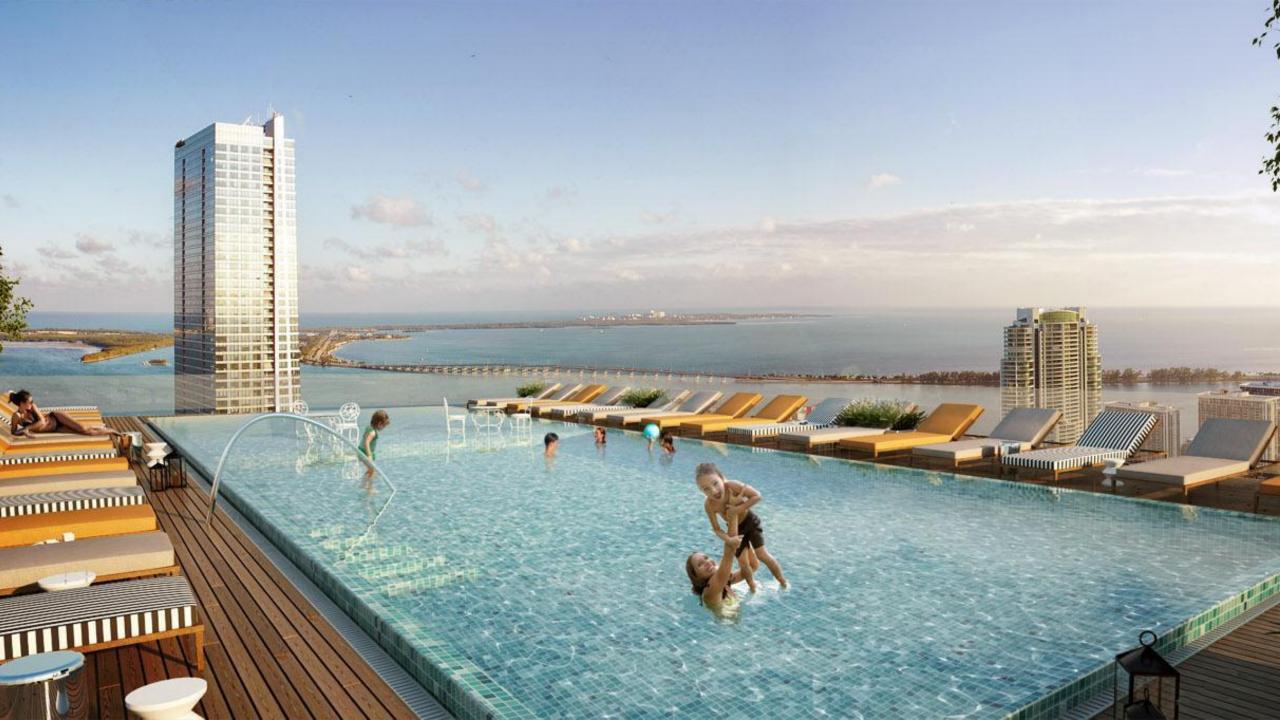

#### Amenities:

9th Floor incredible amenity level includes:

- · State of the art Gym
- · Party Room
- · Screening Room
- · Private Spa
- · 200 long Pool
- · Hyde Lounge
- $\cdot$  Hotel amenities available to condos
- $\cdot$  3000 sqft Business center with private meeting rooms
- · 8000 sqft Ballroom for private events
- $\cdot$  Roof top exclusive POOL and lounge area ONLY for residents