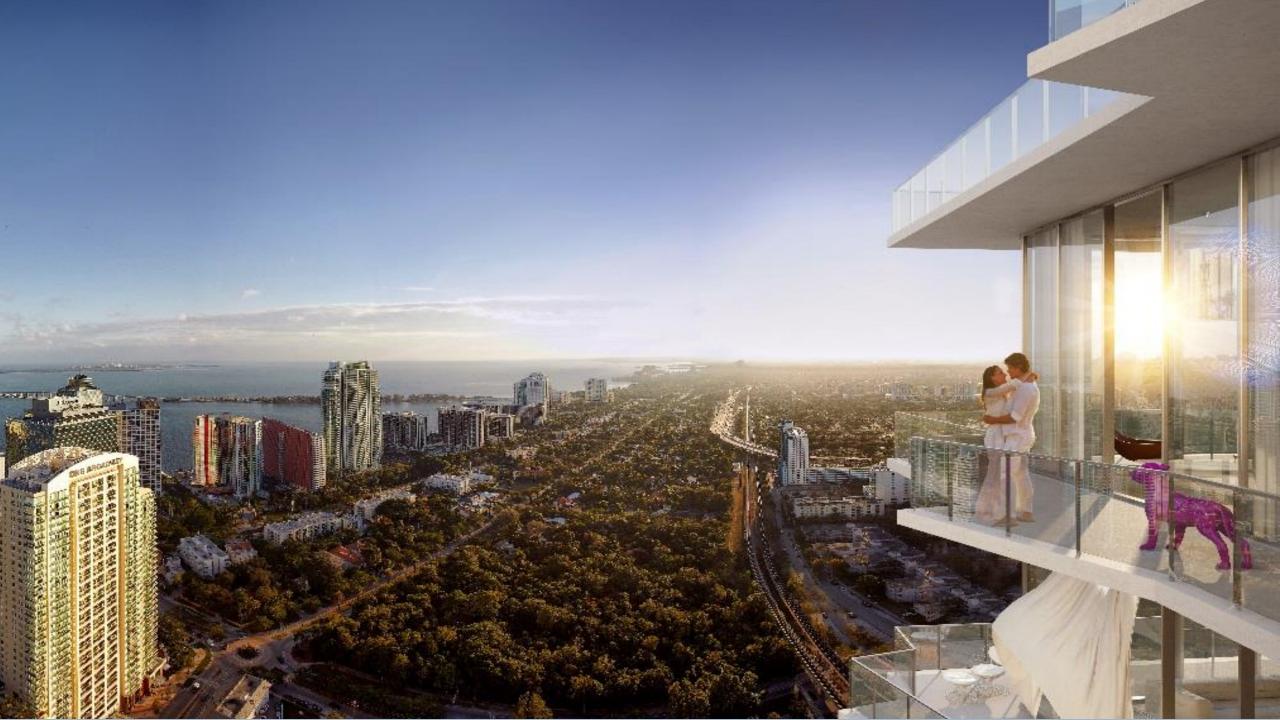

o the 51st floors and will have 11 units per floor.



### RENDERINGS



#### Details

#### Amenities:

9th Floor incredible amenity level includes:

- · State of the art Gym
- · Party Room
- · Screening Room
- · Private Spa
- · 200 long Pool
- · Hyde Lounge
- $\cdot$  Hotel amenities available to condos
- $\cdot$  3000 sqft Business center with private meeting rooms
- · 8000 sqft Ballroom for private events
- $\cdot$  Roof top exclusive POOL and lounge area ONLY for residents

#### Unit Type:

Penthouse last two floors 3 Bed/2.5 Bath 2 Bed/2 Bath plus den 2 Bed/2.5 Bath 2 Bed/2 Bath 1 Bed/1.5 Bath plus den 1 Bed/1 Bath plus den

- 1 Bed/1 Bath plus den
- 1 Bed/1 Bath

Price per square foot average \$500.

#### Please Note that this information is subject to change at any time.

















## FLOOR PLAN & LOCATION











VIEWS











#### SLS HOTEL & RESIDENCES®

BRICKELL

Hotel Design By S<del>+</del>ARCK



### **RESTAURANTS & AMENITIES**

#### **BAZAAR BY JOSE ANDRES**



#### KATSUYA

#### **RESTAURANT BY MICHAEL SCHWARZ**

CHEF OF THE RENOWNED MICHAEL'S GENUINE



### HYDE LOUNGE & LOUNGE

#### CIEL SPA







# HYDE BAR & LOUNGE





### HYDE BAR & LOUNGE