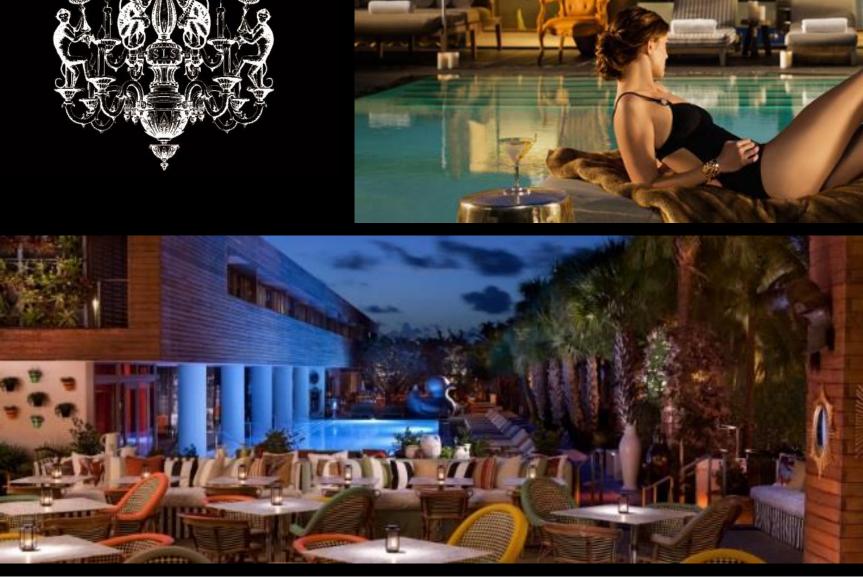

- · 8000 sqft Ballroom for private events
- $\cdot$  Roof top exclusive POOL and lounge area ONLY for residents

#### Unit Type:

Penthouse last two floors 3 Bed/2.5 Bath 2 Bed/2 Bath plus den 2 Bed/2.5 Bath 2 Bed/2 Bath 1 Bed/1.5 Bath plus den 1 Bed/1 Bath plus den

- 1 Bed/1 Bath plus den
- 1 Bed/1 Bath

Price per square foot average \$500.

#### Please Note that this information is subject to change at any time.

















## FLOOR PLAN & LOCATION











VIEWS











#### SLS HOTEL & RESIDENCES®

BRICKELL

Hotel Design By S<del>+</del>ARCK



### **RESTAURANTS & AMENITIES**

#### **BAZAAR BY JOSE ANDRES**



#### KATSUYA

#### **RESTAURANT BY MICHAEL SCHWARZ**

CHEF OF THE RENOWNED MICHAEL'S GENUINE



### HYDE LOUNGE & LOUNGE

#### CIEL SPA







# HYDE BAR & LOUNGE





### HYDE BAR & LOUNGE