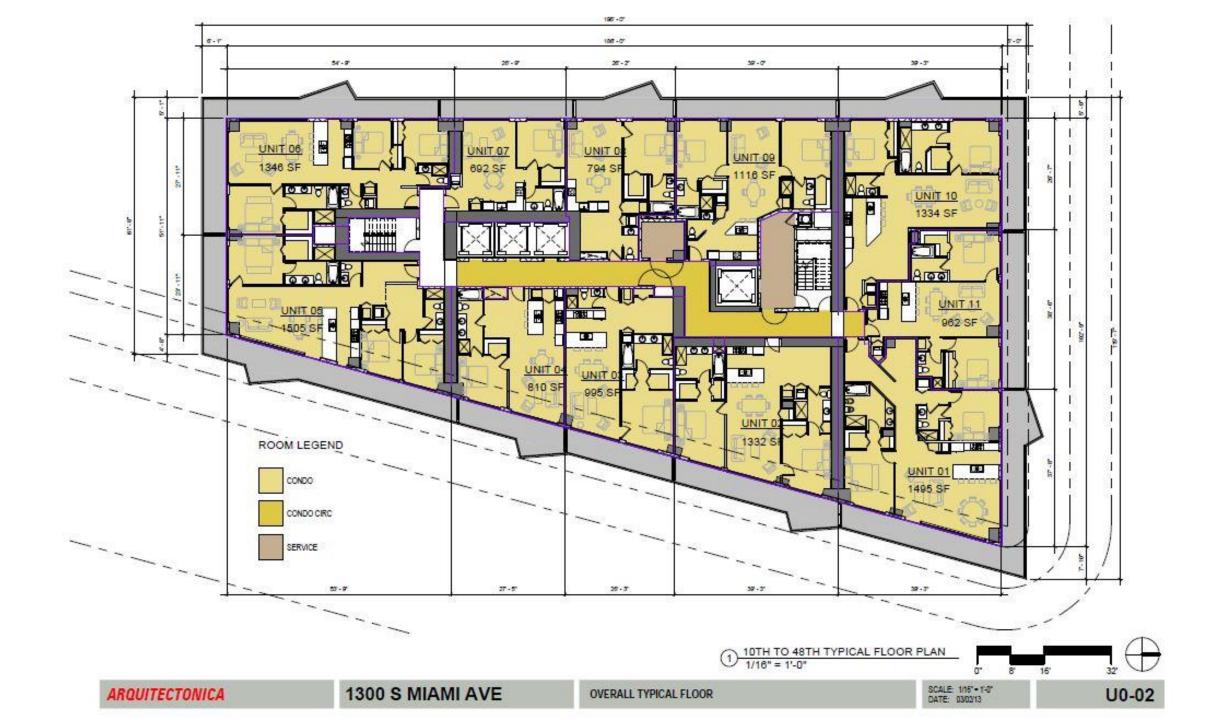

# **SLS Brickell Residences**

Not a Condo Hotel.

SLS Brickell Hotel & Residences is a new project by The Related Group. The project will be located at 1300 South Miami Avenue in Brickell. It will have 450 units, 51 floors, with retail at the ground level featuring 4 on-site restaurants - including world-renowned Katsuya by Stark, Bazaar by Jose Andres, and Michael Schwartz of Michael Genuine . The hotel component of the building will begin at the lobby level and go up to the 9th floor, where there will be an elevated pool, spa deck, and amenities such as the HYDE Bar and Lounge and CIEL Spa. The residential units will be from the 10th to the 51st floors and will have 11 units per floor.

#### Unit Type:

Penthouse last two floors 3 Bed/2.5 Bath 2 Bed/2 Bath plus den 2 Bed/2.5 Bath 2 Bed/2 Bath 1 Bed/1.5 Bath plus den 1 Bed/1 Bath plus den

- 1 Bed/1 Bath plus den
- 1 Bed/1 Bath

Price per square foot average \$500.