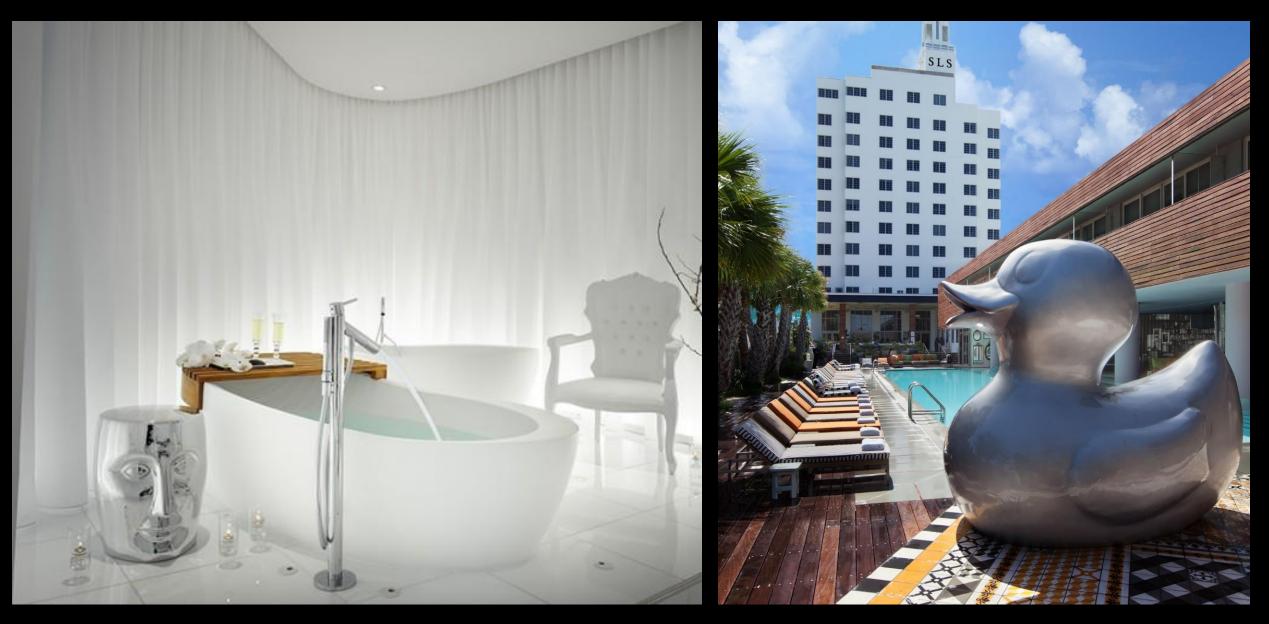

er with private meeting rooms
- · 8000 sqft Ballroom for private events
- $\cdot$  Roof top exclusive POOL and lounge area ONLY for residents

#### Unit Type:

Penthouse last two floors 3 Bed/2.5 Bath 2 Bed/2 Bath plus den 2 Bed/2.5 Bath 2 Bed/2 Bath 1 Bed/1.5 Bath plus den 1 Bed/1 Bath plus den

- 1 Bed/1 Bath plus den
- 1 Bed/1 Bath

Price per square foot average \$500.

#### Please Note that this information is subject to change at any time.

















## FLOOR PLAN & LOCATION











VIEWS











#### SLS HOTEL & RESIDENCES®

BRICKELL

Hotel Design By S<del>+</del>ARCK



### **RESTAURANTS & AMENITIES**

#### **BAZAAR BY JOSE ANDRES**



#### KATSUYA

#### **RESTAURANT BY MICHAEL SCHWARZ**

CHEF OF THE RENOWNED MICHAEL'S GENUINE



### HYDE LOUNGE & LOUNGE

#### CIEL SPA







# HYDE BAR & LOUNGE





### HYDE BAR & LOUNGE