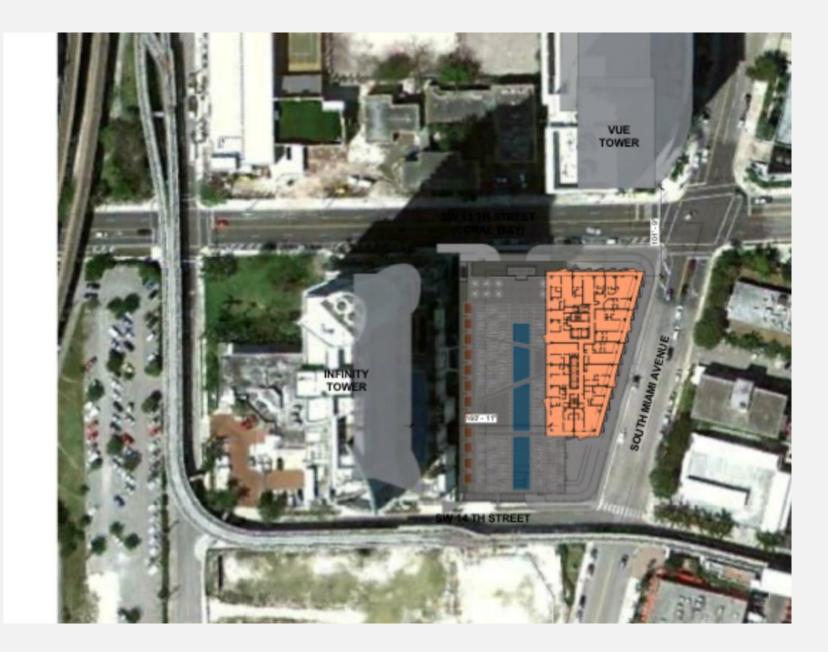

ts per floor.



### RENDERINGS



#### Details

#### Amenities:

9th Floor incredible amenity level includes:

- · State of the art Gym
- · Party Room
- · Screening Room
- · Private Spa
- · 200 long Pool
- · Hyde Lounge
- $\cdot$  Hotel amenities available to condos
- $\cdot$  3000 sqft Business center with private meeting rooms
- · 8000 sqft Ballroom for private events
- $\cdot$  Roof top exclusive POOL and lounge area ONLY for residents

#### Unit Type:

Penthouse last two floors 3 Bed/2.5 Bath 2 Bed/2 Bath plus den 2 Bed/2.5 Bath 2 Bed/2 Bath 1 Bed/1.5 Bath plus den 1 Bed/1 Bath plus den

- 1 Bed/1 Bath plus den
- 1 Bed/1 Bath

Price per square foot average \$500.

#### Please Note that this information is subject to change at any time.

















## FLOOR PLAN & LOCATION











VIEWS











#### SLS HOTEL & RESIDENCES®

BRICKELL

Hotel Design By S<del>+</del>ARCK



### **RESTAURANTS & AMENITIES**

#### **BAZAAR BY JOSE ANDRES**



#### KATSUYA

#### **RESTAURANT BY MICHAEL SCHWARZ**

CHEF OF THE RENOWNED MICHAEL'S GENUINE



### HYDE LOUNGE & LOUNGE

#### CIEL SPA







# HYDE BAR & LOUNGE





### HYDE BAR & LOUNGE