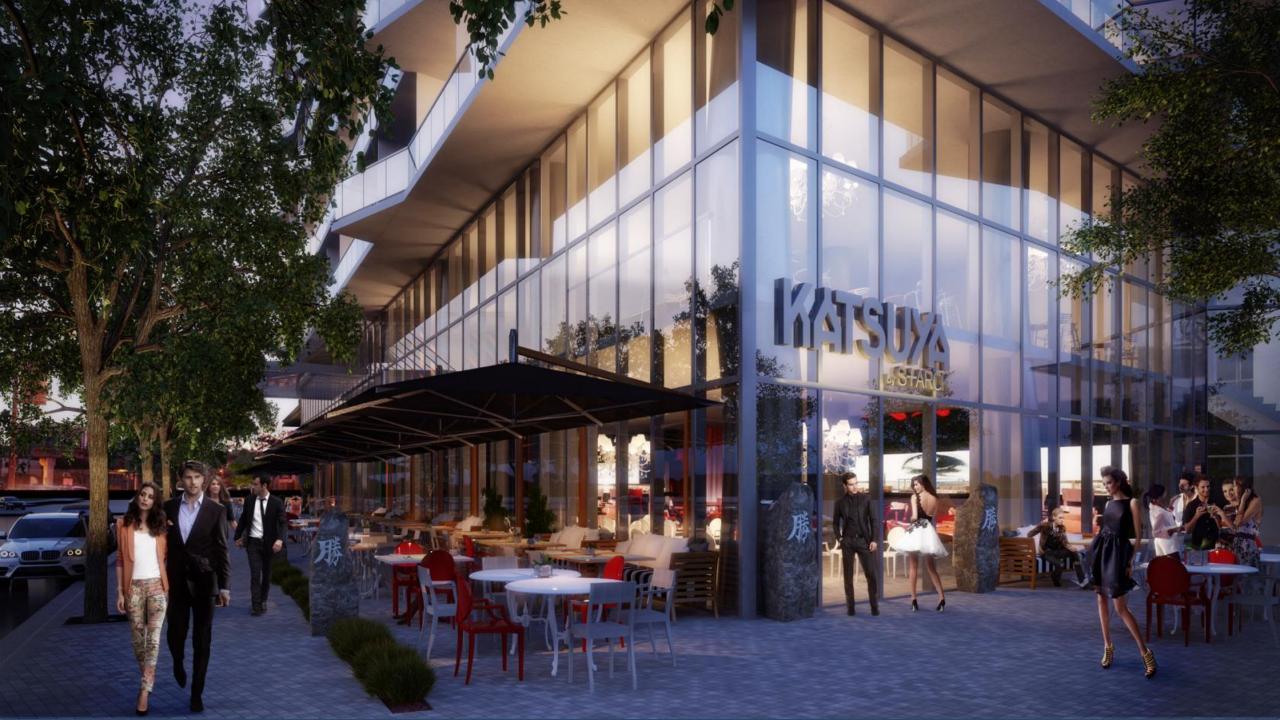

10th to the 51st floors and will have 11 units per floor.



### RENDERINGS



#### Details

#### Amenities:

9th Floor incredible amenity level includes:

- · State of the art Gym
- · Party Room
- · Screening Room
- · Private Spa
- · 200 long Pool
- · Hyde Lounge
- $\cdot$  Hotel amenities available to condos
- $\cdot$  3000 sqft Business center with private meeting rooms
- · 8000 sqft Ballroom for private events
- $\cdot$  Roof top exclusive POOL and lounge area ONLY for residents

#### Unit Type:

Penthouse last two floors 3 Bed/2.5 Bath 2 Bed/2 Bath plus den 2 Bed/2.5 Bath 2 Bed/2 Bath 1 Bed/1.5 Bath plus den 1 Bed/1 Bath plus den

- 1 Bed/1 Bath plus den
- 1 Bed/1 Bath

Price per square foot average \$500.

#### Please Note that this information is subject to change at any time.

















## FLOOR PLAN & LOCATION











VIEWS











#### SLS HOTEL & RESIDENCES®

BRICKELL

Hotel Design By S<del>+</del>ARCK



### **RESTAURANTS & AMENITIES**

#### **BAZAAR BY JOSE ANDRES**



#### KATSUYA

#### **RESTAURANT BY MICHAEL SCHWARZ**

CHEF OF THE RENOWNED MICHAEL'S GENUINE



### HYDE LOUNGE & LOUNGE

#### CIEL SPA







# HYDE BAR & LOUNGE





### HYDE BAR & LOUNGE