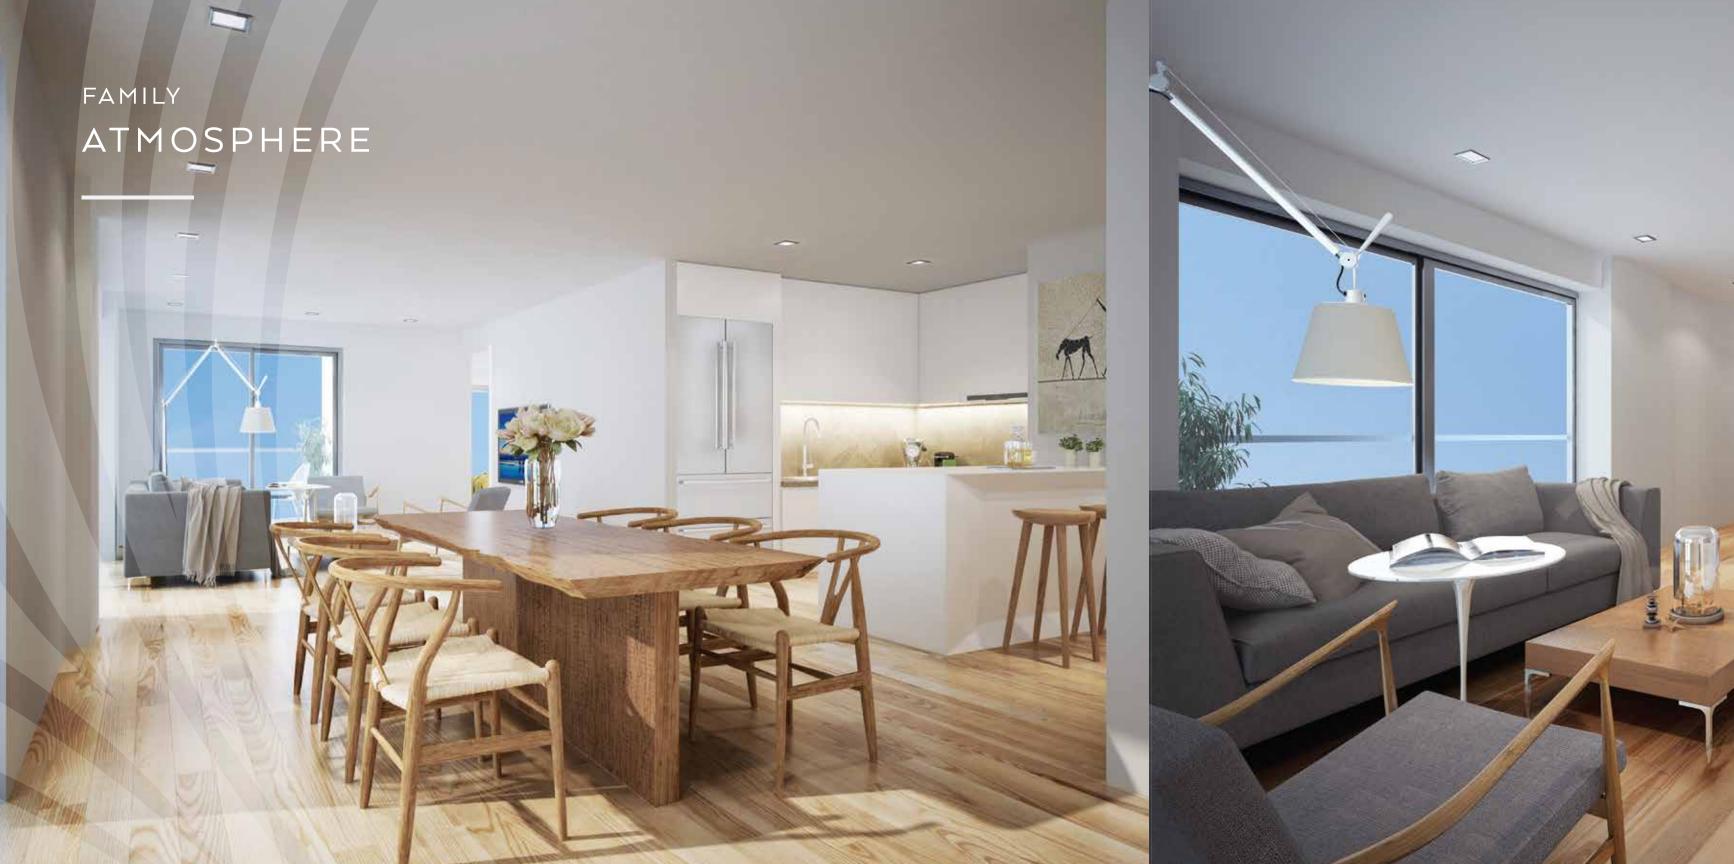

### INSPIRING RESIDENCES

- Large rooms in all residences «
- Wide and private balconies «
- Master-bedroom with walk-in closet «
  - Fully equipped kitchen «
- Modern European kitchen cabinetry «
- Kitchen with quartz countertops «
  - Stainless steel appliances «
- Bathrooms with quartz countertops «
- European-style bidet in main bathroom «
- - Washer-dryer in each unit «