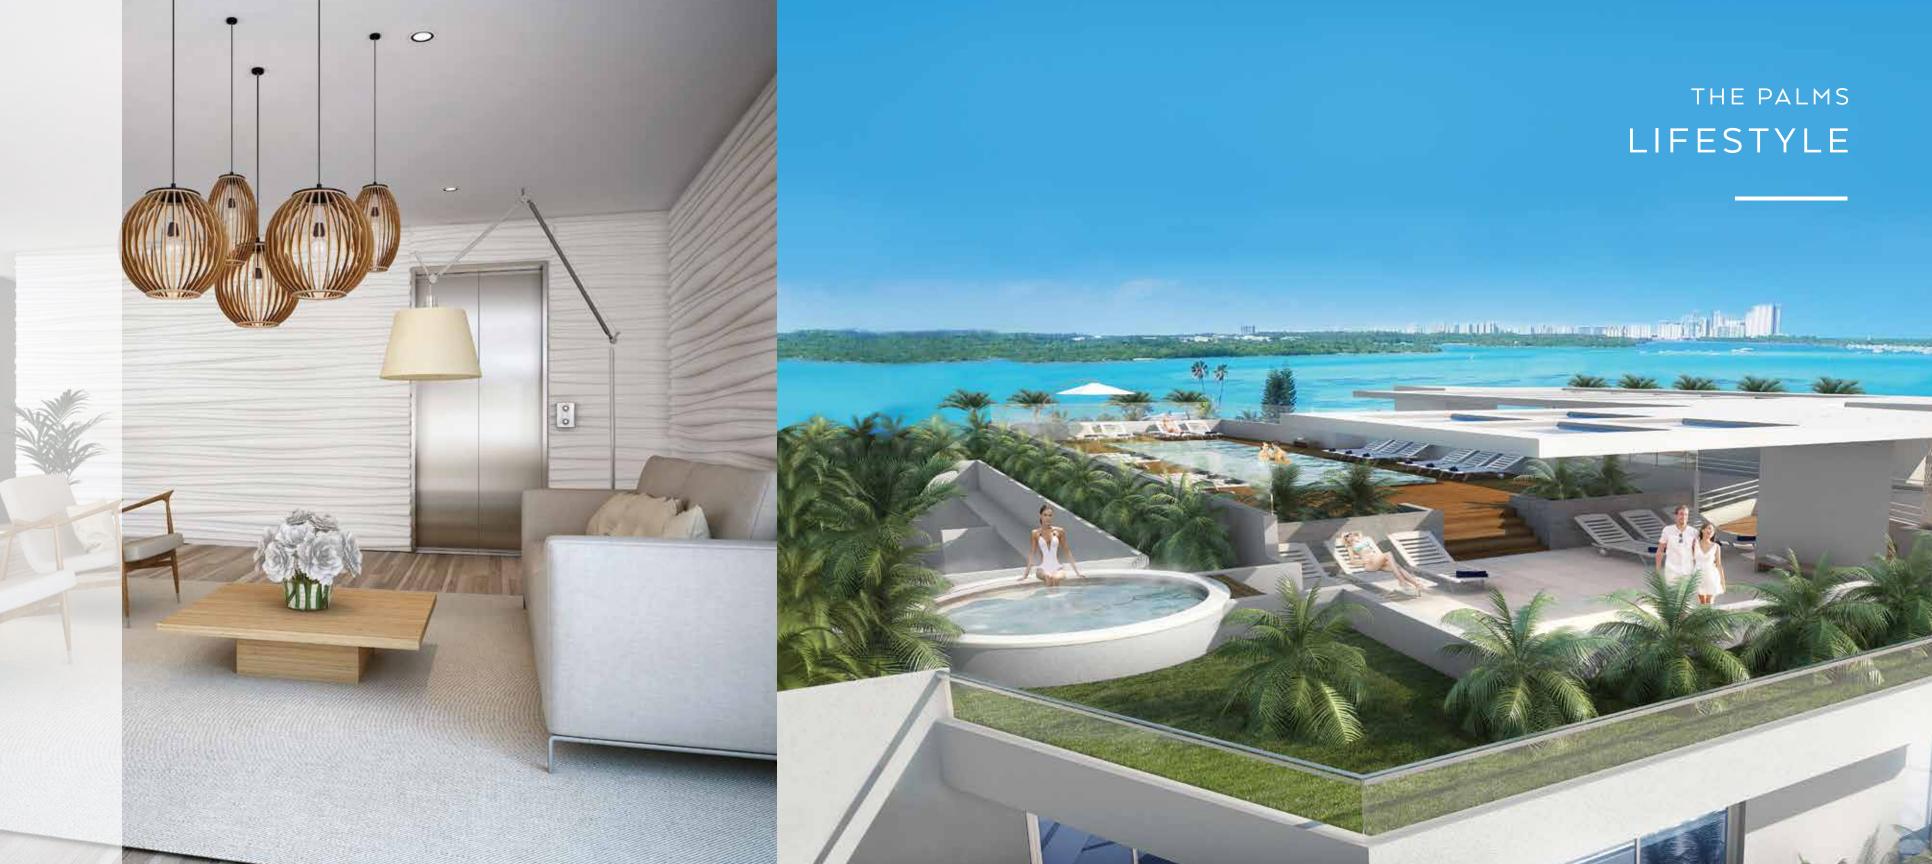

### MODERN AMENITIES

- » Modern Lobby with European furniture
- » Landscaping with green areas
- » Fully equipped terrace with 360-degree views
- » Views of Biscayne Bay and the Atlantic Ocean
- » Large heated infinity pool
- » Deck and sun terrace with lounge type chairs
- » Gym and yoga area
- » Reception area and grills
- » Two assigned, covered parking spots per unit