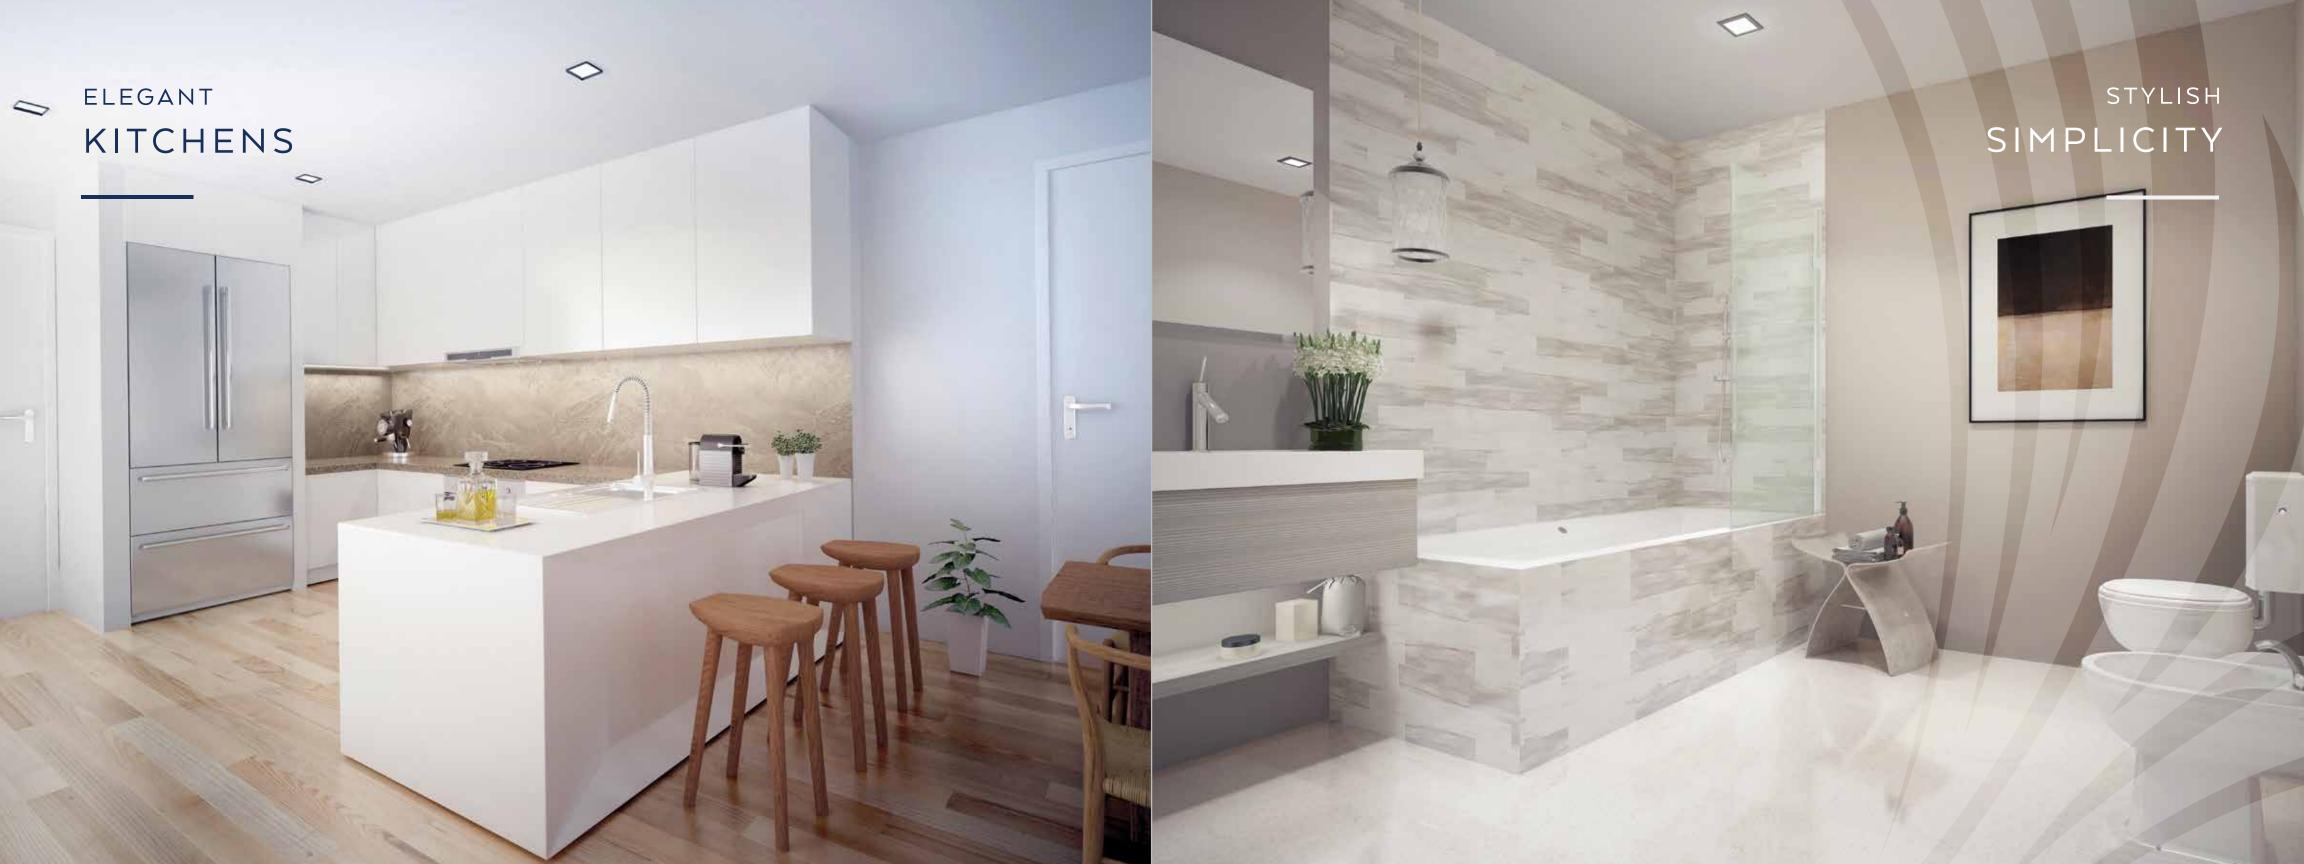

### INSPIRING RESIDENCES

- Large rooms in all residences «
- Wide and private balconies «
- Master-bedroom with walk-in closet «
  - Fully equipped kitchen «
- Modern European kitchen cabinetry «
- Kitchen with quartz countertops «
  - Stainless steel appliances «
- Bathrooms with quartz countertops «
- European-style bidet in main bathroom «
- - Washer-dryer in each unit «