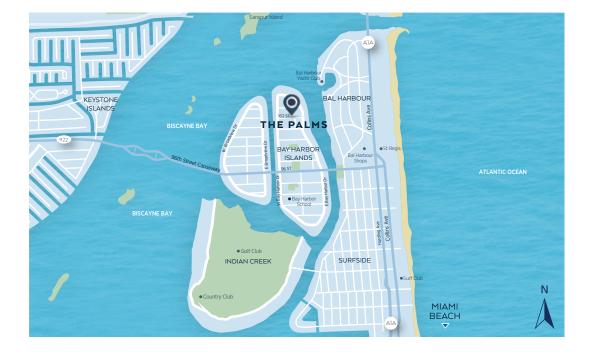

#### PRIME LOCATION

The Palms at Bay Harbor Islands is situated in one of Miami's most desirable locations. Surrounded by the gentle waters of Biscayne Bay, the islands enjoy an air of seclusion and exclusiveness in spite of being just one picturesque bridge west of the world-famous Bal Harbour Shops and north of Miami Beach and Collins Avenue's miles of attractions.

Living at The Palms, you'll have easy access to major highways, the airport, Miami Beach, Brickell and Aventura. The island's comforting small-town feel is a perfect setting for families. Its many features include a top ranked school district, playgrounds, tennis courts and golf course. A leisurely stroll in your neighborhood takes you down quiet streets of beautiful, upscale homes. Walk along 96th Street past quaint boutiques, charming bistros and fine dining restaurants.

#### DISTANCES

| BAL HARBOUR | MIAMI AIRPORT        | AVENTURA MALL   | MIDTOWN |
|-------------|----------------------|-----------------|---------|
| 0,3 Miles   | > 17 Miles           |                 | 3 Miles |
| SOUTH BEACH | BRICKELL<br>16 Miles | DESIGN DISTRICT |         |